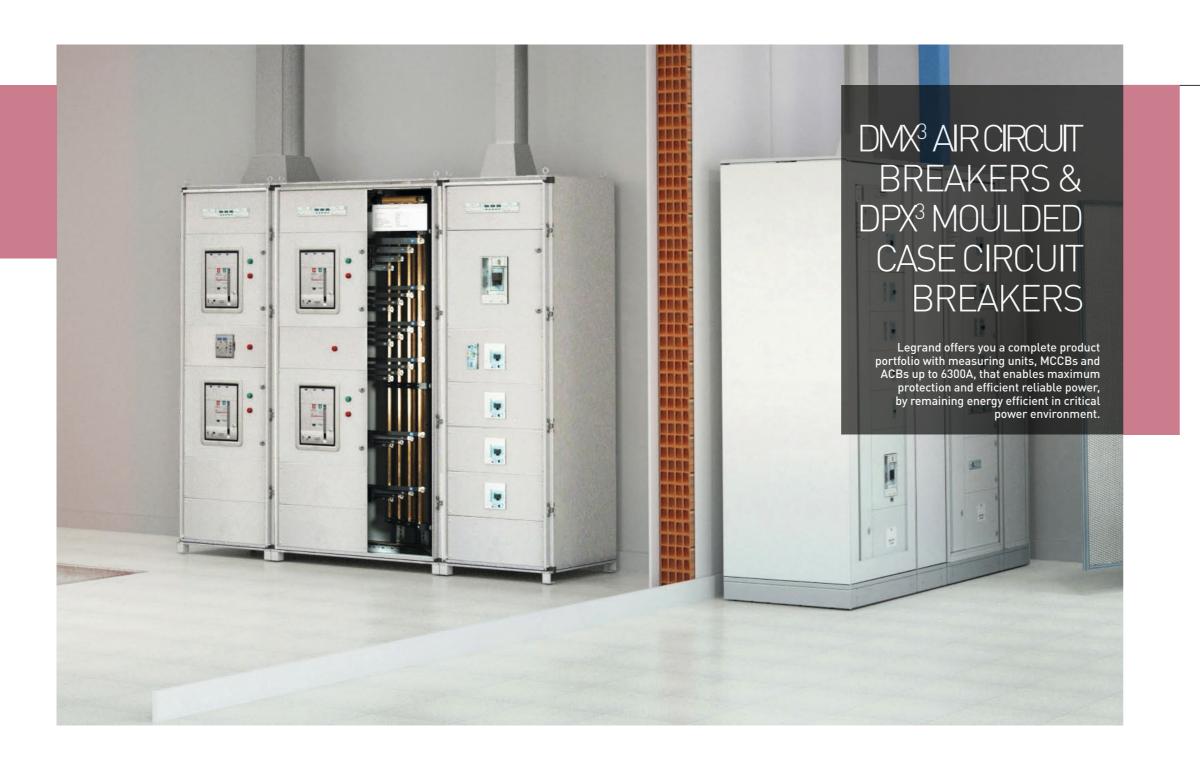

#### DMX<sup>3</sup> AIR CIRCUIT BREAKERS & DPX<sup>3</sup> MOULDED CASE CIRCUIT BREAKERS

The right protection for your high-performance installations with an optimum continuity of service.

## 

egrand offers ACBs and MCCBs, for complete circuit protection, operator safety, energy efficiency and reliability in critical power environments.

DMX<sup>3</sup> and DPX<sup>3</sup> protection devices have a range of trip units and auxiliaries for intelligent switching.

#### **FEATURES**

DMX<sup>3</sup> ACBs 630A to 6300A

- Four breaking capacities: 42 kA, 50 kA, 65 kA 100 kA
- All DMX<sup>3</sup> breakers are factory equipped with MP4 and MP6 (with embedded energy measurement) protection units
- Innovative and user-friendly touch screen tripping units
- Full range of fast clip control accessories

DPX<sup>3</sup> MCCBs from 160A to 1600A

- Four breaking capacities: 36kA, 50 kA, 70kA 100kA
- Thermal magnetic including embedded energy measurement

All Protection devices:

- 3 or 4 pole options
- Optional integrated metering
- Fixed, plug in or withdrawable options