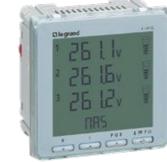

#### **FEATURES**

DMX<sup>3</sup> ACBs 630A to 6300A

- Four breaking capacities: 42 kA, 50 kA, 65 kA 100 kA
- All DMX<sup>3</sup> breakers are factory equipped with MP4 and MP6 (with embedded energy measurement) protection units
- Innovative and user-friendly touch screen tripping units
- Full range of fast clip control accessories

DPX<sup>3</sup> MCCBs from 160A to 1600A

- Four breaking capacities: 36kA, 50 kA, 70kA 100kA
- Thermal magnetic including embedded energy measurement

All Protection devices:

- 3 or 4 pole options
- Optional integrated metering
- Fixed, plug in or withdrawable options