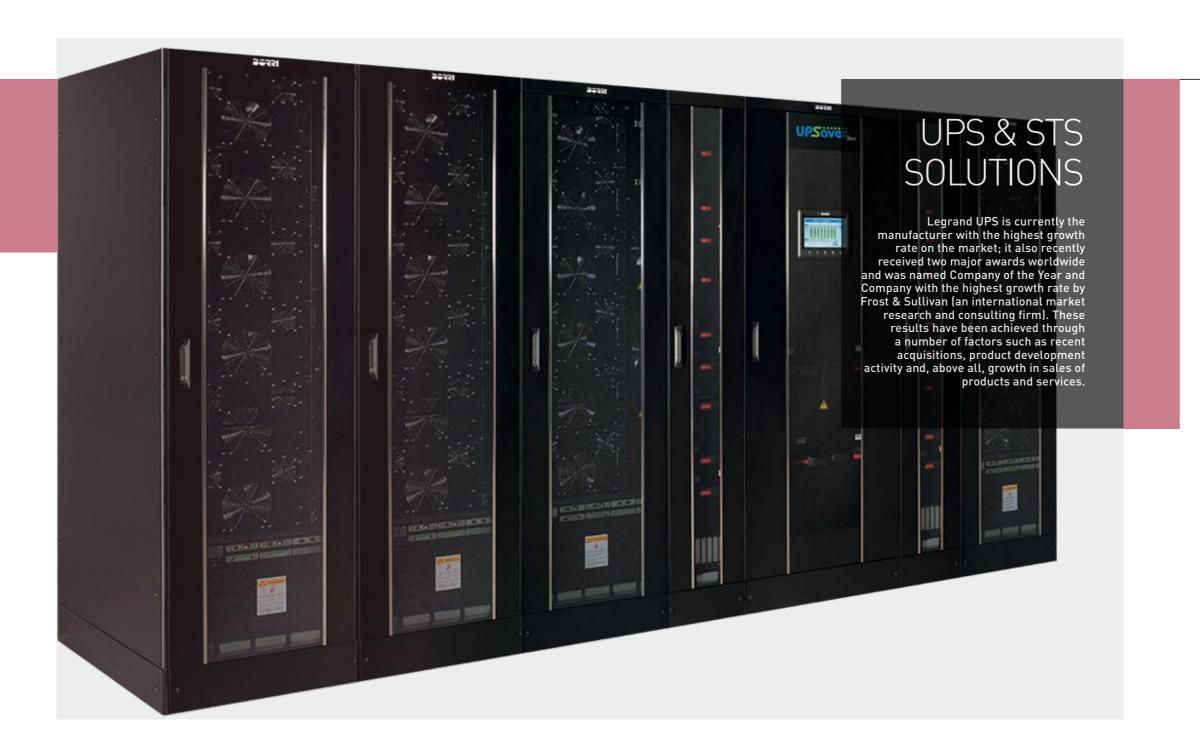

#### UPS & STS SOLUTIONS

Legrand proposes a UPS range, a complementary offer of technological functions able to guarantee maximum protection and uptime for all systems.

# ☐ legrand® 3=RRI

Keor XPE

oday, with a view to technological development that respects the environment and in order to face a constantly evolving market, Legrand proposes a UPS range, a complementary offer of technological functions able to guarantee maximum protection for all systems.

#### **FEATURES**

- Efficiency up to 97,2% in online mode
- True hotswap and hotscalable solutions
- Reduced footprint
- Low MTTR for maintenance
- Optimised TCO
- XaaS : Everything as a service
- Battery life optimisation technology
- Integrated protection and switching

Three-phase Modular Solution UPSaver from 600kW to 21MW