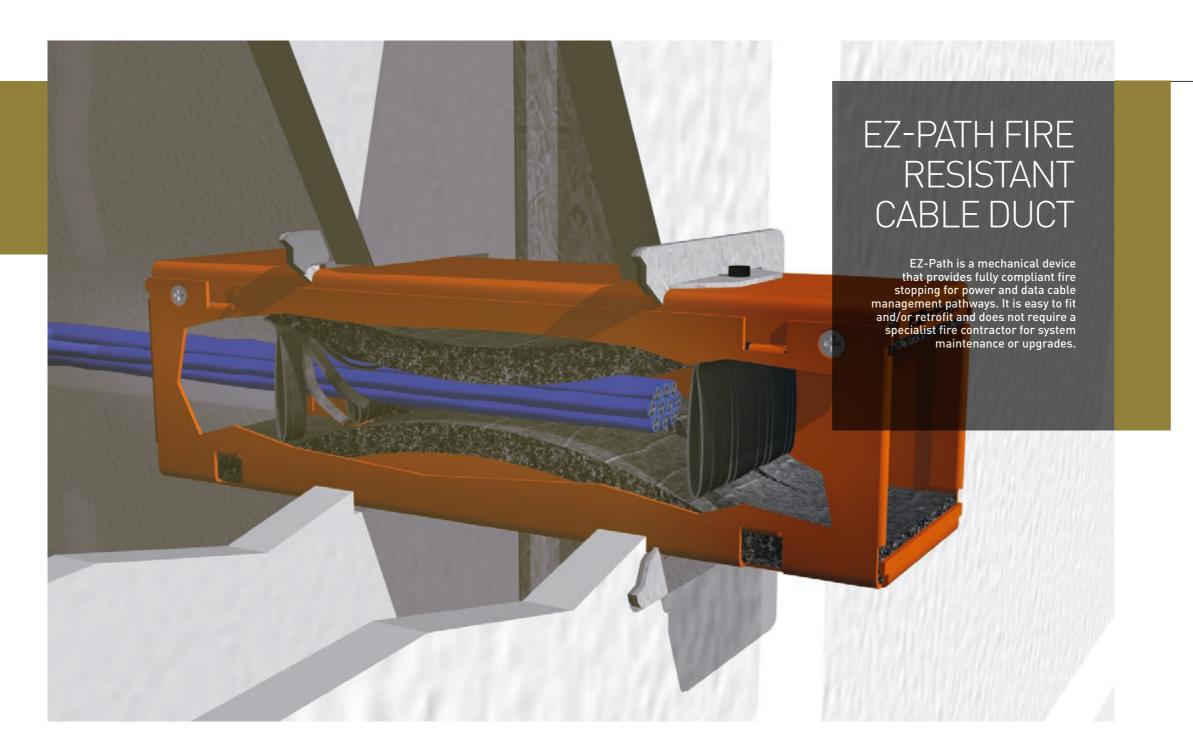

#### **FEATURES**

- Firestop module consisting of a housing containing the intumescent product and fixing plates
- Floor or wall installation
- El 120 according to EN13501-2

EZ-PATH Fire stopping devices > FOR MORE DETAILED INFORMATION PLEASE DOWNLOAD THE BROCHURE.