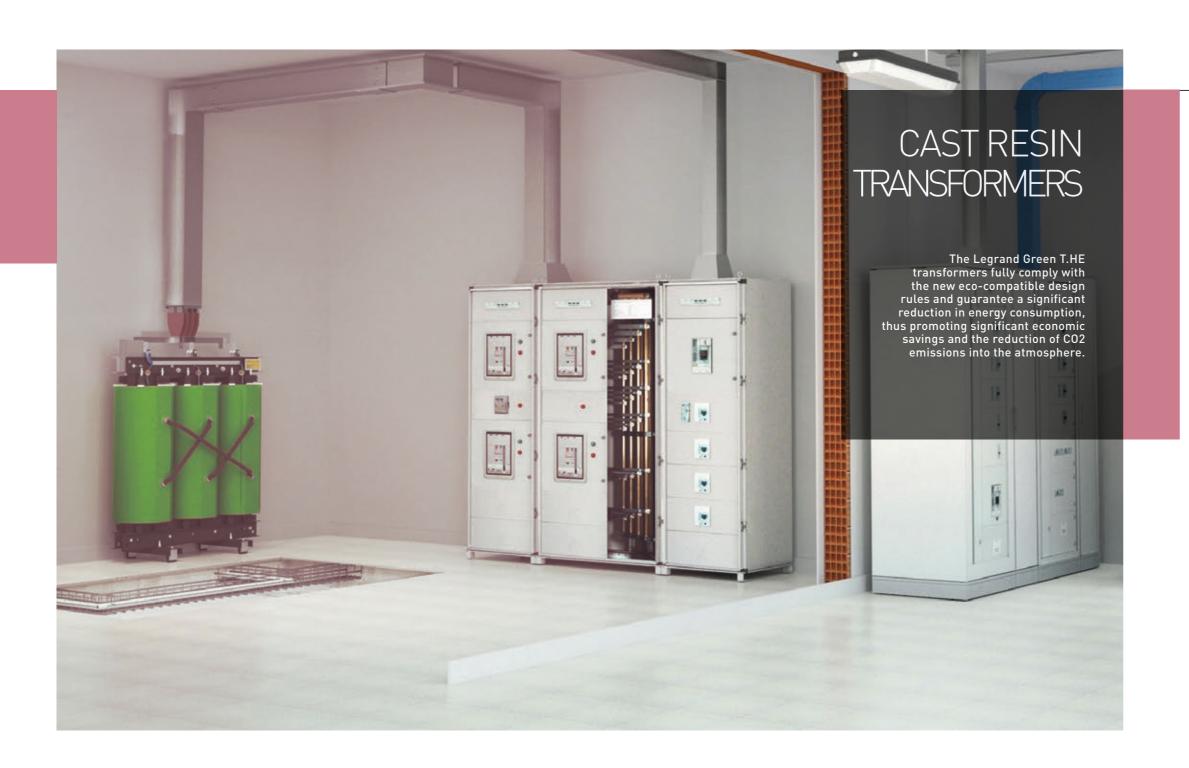

#### CAST RESIN TRANSFORMERS

The Legrand Green T.HE transformers guarantee a significant reduction in energy consumption, promoting significant economic savings and the reduction of CO2 emissions into the atmosphere.

#### ZUCCHINI

**∥**ith the new Green T.HE series (tier 2), Legrand offers its customers a very high quality product, with excellent performance and reduced losses, in full compliance with regulation 548/2014 and subsequent updates (EU regulation 2019/1783).

#### **FEATURES**

- Power ratings from 100 to 3150 kVA
- On request: power up to 20 MVA
- Primary Voltage up to 36kV
- Secondary Voltage up to 690V
- Aluminium and copper winding options
- Class E3 C2 F1
- Ucc of 6%
- Meets the requirements of the EcoDesign Directive
- Compliant to standard IEC 60076-11
- Special products are available on demand

### KEY BENEFITS

> FOR MORE DETAILED INFORMATION PLEASE DOWNLOAD THE BROCHURE.

High efficiency transformers