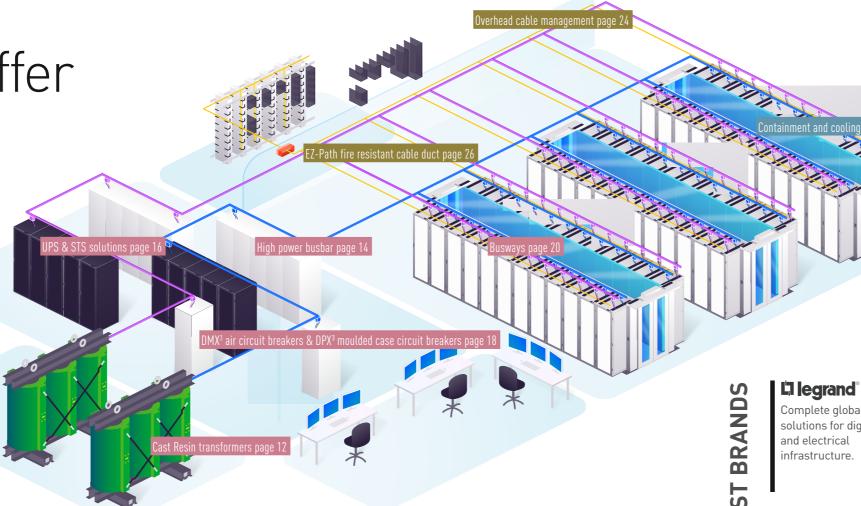

TURNOVER ~7B€

CSR ACHIEVEMENT RATE IN 2021

**CRITICAL POWER** Page 10

**CABLE MANAGEMENT** 

IT INFRASTRUCTURE Page 28

Complete global solutions for digital and electrical infrastructure.

modulan

Provider of fully customizable containment solutions. Maximum flexibility to cover customer needs.

OUR

**36331** 

Raritan.

Specialist in UPS Using its global for industrial strength and market leading position, applications and datacenters. Cablofil has developed a of data centers, complete range of cable buildings and fiber

Proven leader of intelligent PDUs, transfer switches, environmental sensors, serial consoles and KVM-over-IP Remote Access switches.

Server Technology.

CABLOFIL

Leading specialist in customer-driven power, access and control solutions for monitoring and managing critical IT assets.

Starline.

management solutions. optic infrastructures.

With award-winning solutions from strong data center players you benefit from optimal uptime of mission-critical operations. Our team of local specialists design and build innovative solutions including enclosures, cooling, power,

COMP@SE

Specialist in passive

data communication

solutions, cabling

telligent PDU's and sensors page

Starline has grown to become a global leader in busbar power distribution equipment

GEIGER.

Data center fiber optic infrastructures, data center design and DCIM (monitoring & management) service and implementation.

ZUCCHINI

Zucchini has become a

offering one of the most

comprehensive ranges

leading brand of cast

resin transformers,

on the market.

Server and network cabinets page 3

DCIM software integration page 40

structured cabling and access management to meet your unique requirements.

MINKELS

Turn-key hot/cold aisle containment and enclosures for data center infrastructures.

# CRITICAL POWER

#### CAST RESIN TRANSFORMERS

The Legrand Green T.HE transformers guarantee a significant reduction in energy consumption, promoting significant economic savings and the reduction of CO2 emissions into the atmosphere.

#### HIGH POWER BUSBAR

The busbar trunking system is ideal for the transport and distribution of energy in data centers. Ranging from 630-6300 amps, the high power busbar is characterized by a smart and ultra-compact design that delivers up to an IP65 degree of protection.

#### UPS & STS SOLUTIONS

Legrand proposes a UPS range, a complementary offer of technological functions able to guarantee maximum protection and uptime for all systems.

#### DMX<sup>3</sup> AIR CIRCUIT BREAKERS & DPX<sup>3</sup> MOULDED CASE CIRCUIT BREAKERS

The right protection for your high-performance installations with an optimum continuity of service.

#### BUSWAYS

Starline Track Busway is the industry-leading electrical power distribution system for data centers.