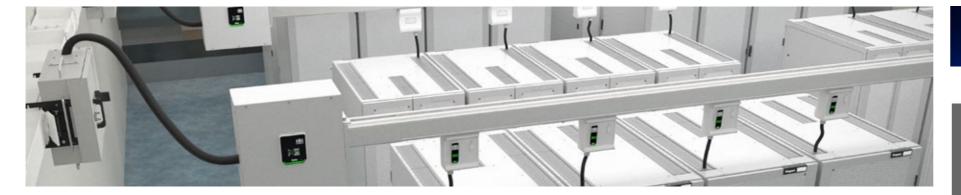

#### BUSWAYS

Starline Track Busway is the industry-leading electrical power distribution system for data centers.

#### Starline.

■ith more than 90 years experience in busway power distribution, Starline is a worldwide industry leader in systems solutions for power distribution. Starline provides innovative, customizable power distribution and monitoring solutions that are particular to each customer's critical requirements. We are committed to enduring worldwide partnerships, with the highest level of customer service. Our unique U shaped copper busbar system, creates constant tension across all joints and tap off points, offering the DC operator a safe and reliable distribution system Being UL, IEC, ETL listed and CE marked, the Starline busway can be used anywhere in the world.

#### FEATURES

- 100ka ICC rated busway system
- 250A 1250A 4 pole and 5 pole systems
- Independently certified for live tap off insertion
- Preventative cable termination maintenance with optional end feed temperature monitoring
- Temperature monitoring
- All tap offs compatible across busbar range
- Compression joint assembly, no torqueing of bolts.
- Certified to BSEN 61439-6

#### KEY BENEFITS

- Maintenance Free busbar syste reduced TCO
- Customisable tap off options, to meet customer requirements
- U-shaped copper busbars:
   continuous and reliable connection
- Options: integration of metering accessories and value-added accessories (server cabinet mounting brackets, infrared (IR) windows)
- Scalable design for spread CAPEX
  - Increased redundancy and flexibility. Continuous access busway gives the operator, the ability to add or remove cabinets in a live environment.
  - Easily identify power streams, within the data hall, by means of colour indication on the busbars.