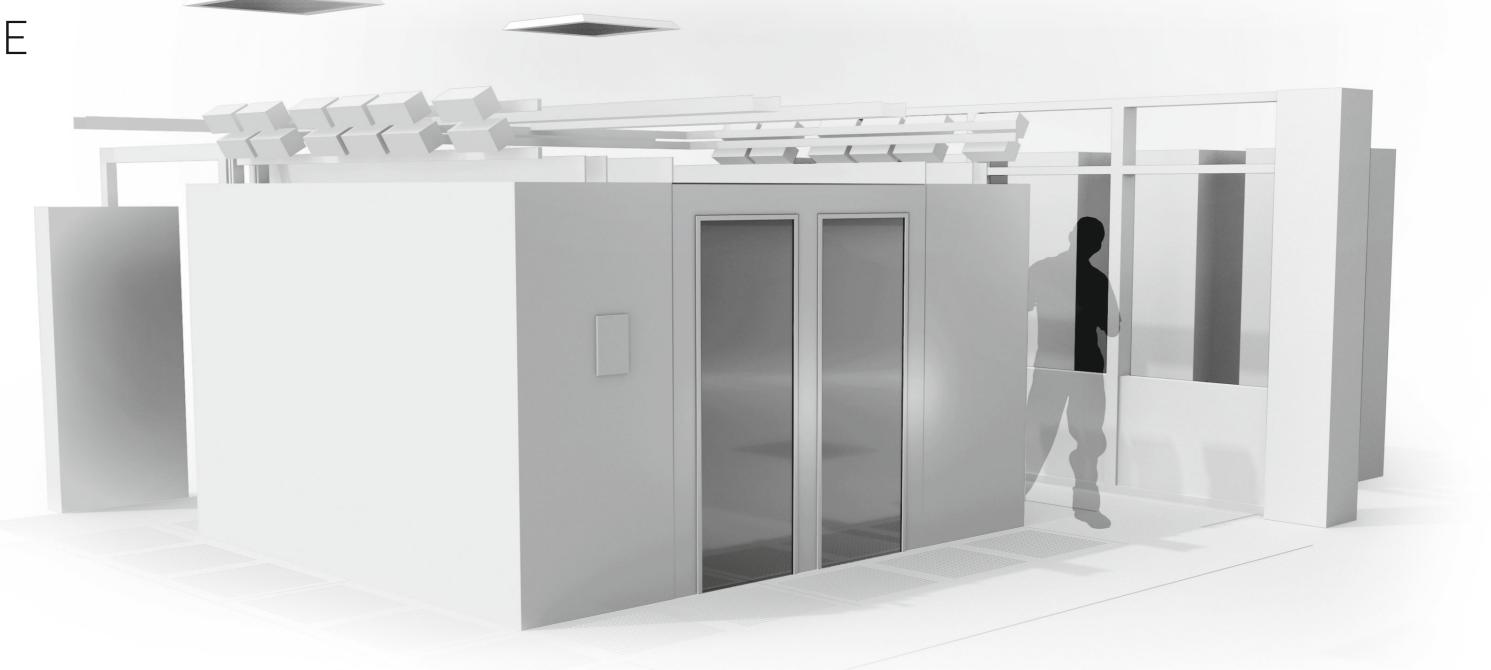

#### AISLE CONTAINMENT

egrand provides the best added value in containment solutions through Minkels' platform and modulan's customized and flexible oriented approach.

#### **ROW-BASED ACTIVE COOLING**

Custom containment within

any complex environment

The CW and DX row-based cooling solutions bring all the benefits of row-based cooling to the high density computing environment.

#### **FEATURES**

- Customized design
- better energy performance
- fire extinguishing systems
- structures and busbars
- High transparency panels and LED lighting

- Optimal airflow management for
- FM approved drop-away system for water
- Optimised integration of cable management
- for best aisle visibility