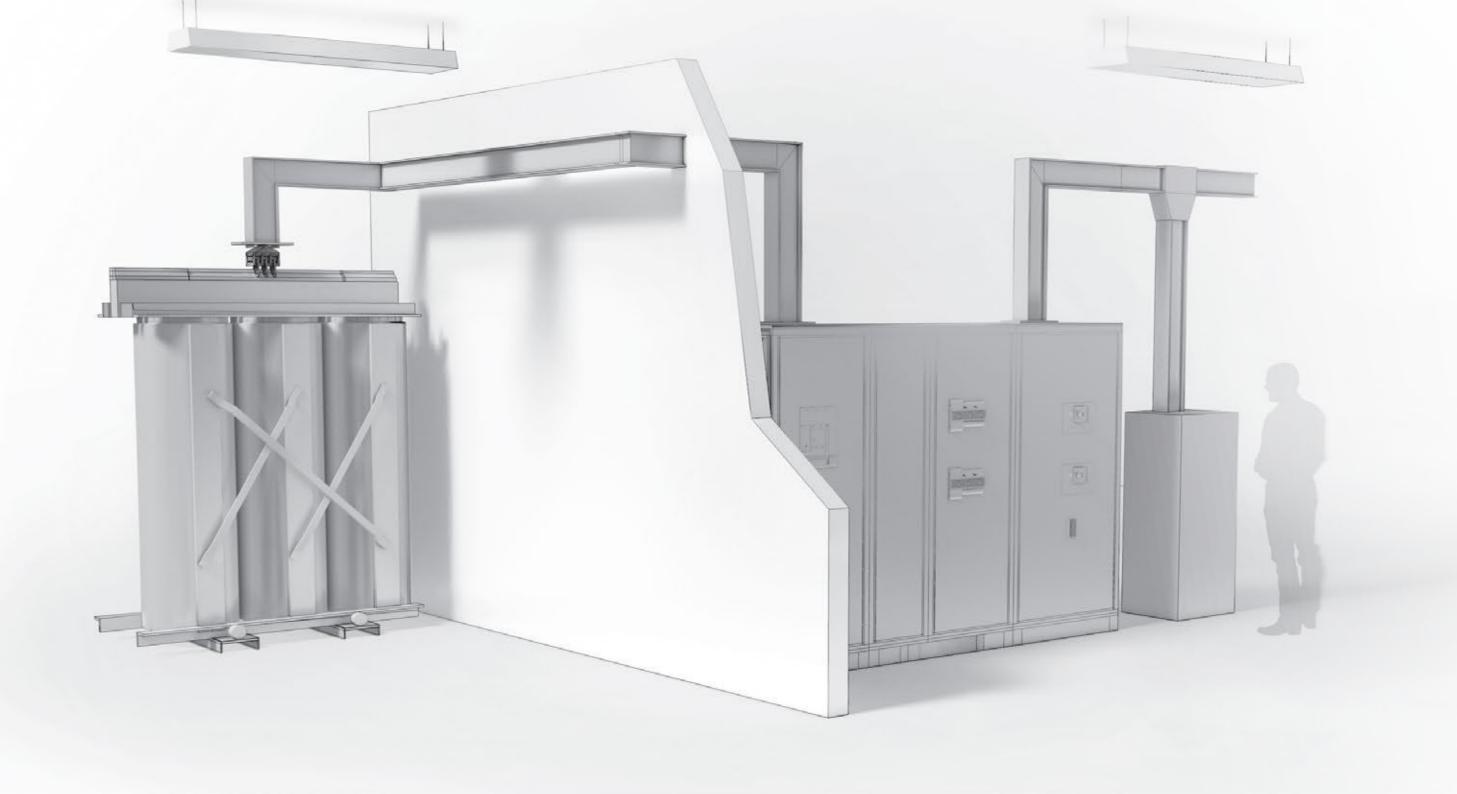

# CRITICAL POWER

#### CAST RESIN TRANSFORMERS

The Legrand Green T.HE transformers guarantee a significant reduction in energy consumption, promoting significant economic savings and the reduction of CO2 emissions into the atmosphere.