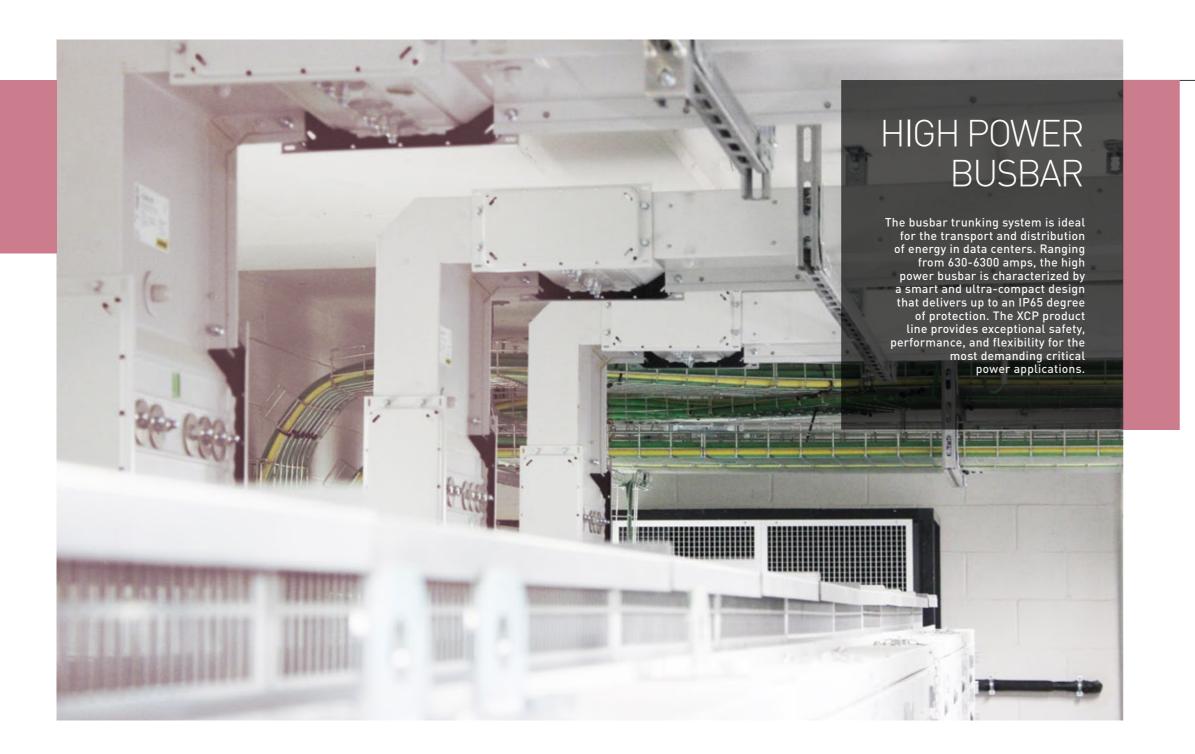

#### HIGH POWER BUSBAR

The busbar trunking system is ideal for the transport and distribution of energy in data centers. Ranging from 630-6300 amps, the high power busbar is characterized by a smart and ultra-compact design that delivers up to an IP65 degree of protection.

#### Starline.

CP busbar is a compact, high performance busbar system, ready to meet the demand of power distribution in the modern data center. With a range of accessories, XCP is the perfect solution for energy distribution in the most simple or complex of applications.

#### **FEATURES**

- Fully rated, to an ambient temperature up to 55 degrees Celsius
- System with nominal amperage 630-6300 A, for continuous operation up to 1000 Vac
- Extra compact design with 3, 4 or 5 aluminium or copper conductors
- Variety of Tap off boxes in aluminium or fiber glass up with 1250A

FOR MORE DETAILED INFORMATION PLEASE DOWNLOAD THE BROCHURES.

- Insulation classes B and F
- Fully tested and compliance to standard EN61439-6

High Power Busbar Product selection guide