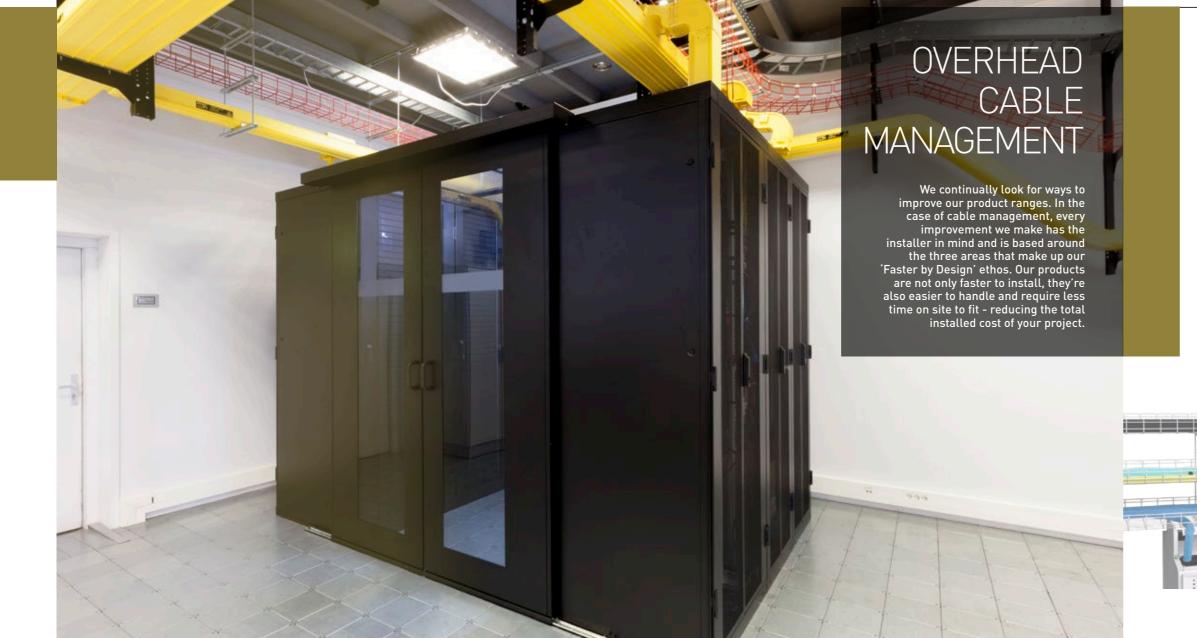

#### EZ-PATH FIRE RESISTANT CABLE DUCT

This versatile permanent automatic firestop system is suitable for any structure from concrete walls to lightweight partitions.

cable tray

# 

his versatile permanent automatic firestop system is suitable for any structure from concrete walls to lightweight partitions.

#### **FEATURES**

- Firestop module consisting of a housing containing the intumescent product and fixing plates
- Floor or wall installation
- El 120 according to EN13501-2

EZ-PATH Fire stopping devices > FOR MORE DETAILED INFORMATION PLEASE DOWNLOAD THE BROCHURE.