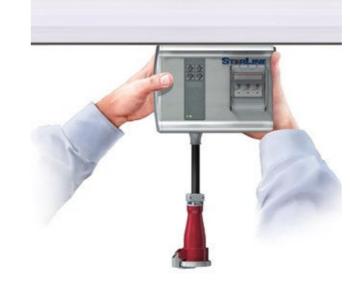

#### Starline.

■ith more than 90 years experience in busway power distribution, Starline is a worldwide industry leader in systems solutions for power distribution. Starline provides innovative, customizable power distribution and monitoring solutions that are particular to each customer's critical requirements. We are committed to enduring worldwide partnerships, with the highest level of customer service. Our unique U shaped copper busbar system, creates constant tension across all joints and tap off points, offering the DC operator a safe and reliable distribution system Being UL, IEC, ETL listed and CE marked, the Starline busway can be used anywhere in the world.

#### FEATURES

- 100ka ICC rated busway system
- 250A 1250A 4 pole and 5 pole systems
- Independently certified for live tap off insertion
- Preventative cable termination maintenance with optional end feed temperature monitoring
- Temperature monitoring
- All tap offs compatible across busbar range
- Compression joint assembly, no torqueing of bolts.
- Certified to BSEN 61439-6

#### KEY BENEFITS

- Maintenance Free busbar syste reduced TCO
- Customisable tap off options, to meet customer requirements
- U-shaped copper busbars:
   continuous and reliable connection
- Options: integration of metering accessories and value-added accessories (server cabinet mounting brackets, infrared (IR) windows)
- Scalable design for spread CAPEX
  - Increased redundancy and flexibility. Continuous access busway gives the operator, the ability to add or remove cabinets in a live environment.
  - Easily identify power streams, within the data hall, by means of colour indication on the busbars.