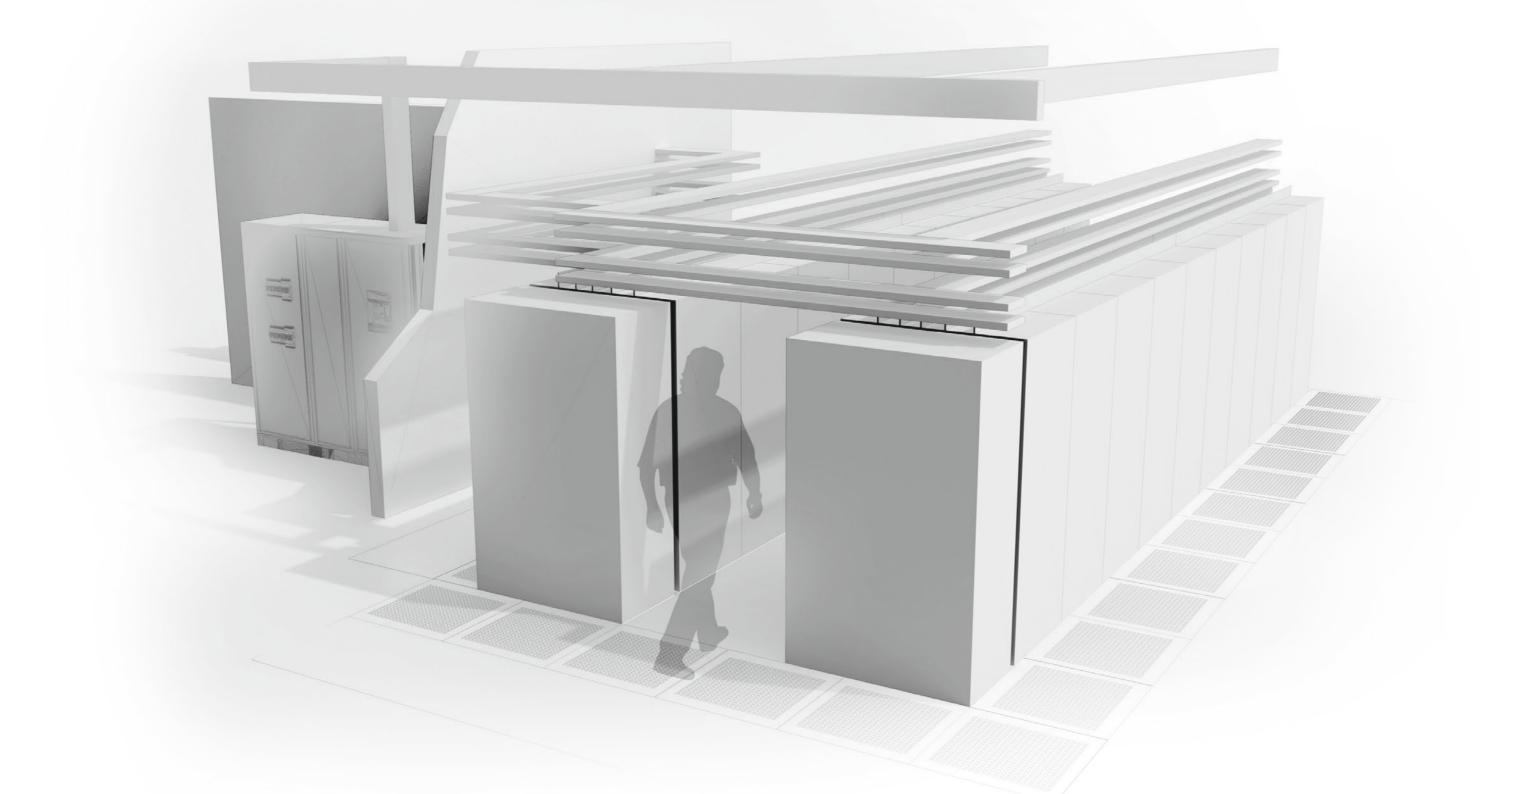

#### CONTAINMENT AND COOLING

Legrand offers high quality, modular and scalable containment and cooling solutions to optimize cooling and energy-efficiency through the separation of hot and cold airflows.

#### AISLE CONTAINMENT

egrand provides the best added value in containment solutions through Minkels' platform and modulan's customized and flexible oriented approach.

#### **ROW-BASED ACTIVE COOLING**

Custom containment within

any complex environment

The CW and DX row-based cooling solutions bring all the benefits of row-based cooling to the high density computing environment.

#### **FEATURES**

- Customized design
- better energy performance
- fire extinguishing systems
- structures and busbars
- High transparency panels and LED lighting

- Optimal airflow management for
- FM approved drop-away system for water
- Optimised integration of cable management
- for best aisle visibility

Scalable, self-supporting containment that adapts to growth with your data center

Chilled water & direct expansion Row-based cooling

Standard containment

KEY BENEFITS

Nexpand Row-based