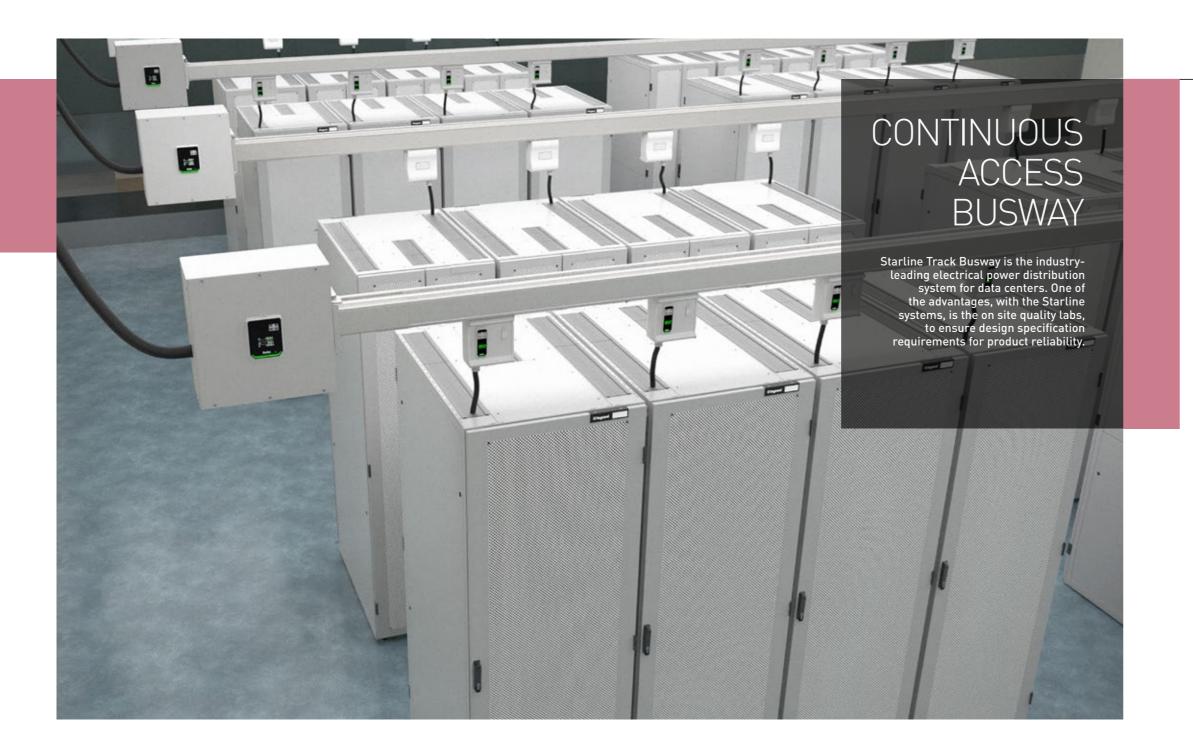

#### BUSWAYS

Starline Track Busway is the industry-leading electrical power distribution system for data centers.

#### Starline.

■ith more than 90 years experience in busway power distribution, Starline is a worldwide industry leader in systems solutions for power distribution. Starline provides innovative, customizable power distribution and monitoring solutions that are particular to each customer's critical requirements. We are committed to enduring worldwide partnerships, with the highest level of customer service. Our unique U shaped copper busbar system, creates constant tension across all joints and tap off points, offering the DC operator a safe and reliable distribution system Being UL, IEC, ETL listed and CE marked, the Starline busway can be used anywhere in the world.

#### FEATURES

- 100ka ICC rated busway system
- 250A 1250A 4 pole and 5 pole systems
- Independently certified for live tap off insertion
- Preventative cable termination maintenance with optional end feed temperature monitoring
- Temperature monitoring
- All tap offs compatible across busbar range
- Compression joint assembly, no torqueing of bolts.
- Certified to BSEN 61439-6

#### KEY BENEFITS

- Maintenance Free busbar syste reduced TCO
- Customisable tap off options, to meet customer requirements
- U-shaped copper busbars:
   continuous and reliable connection
- Options: integration of metering accessories and value-added accessories (server cabinet mounting brackets, infrared (IR) windows)
- Scalable design for spread CAPEX
  - Increased redundancy and flexibility. Continuous access busway gives the operator, the ability to add or remove cabinets in a live environment.
  - Easily identify power streams, within the data hall, by means of colour indication on the busbars.