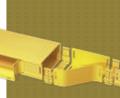

#### OVERHEAD CABLE MANAGEMENT

A robust, versatile cable management solution for installations of almost any size. Cablofil steel wire cable tray is supplied in straight lengths from which sophisticated installations can be created without the need for additional fittings.

#### CABLE STEEL WIRE TRAY

ablofil steel wire cable tray is supplied in straight lengths from which sophisticated installations can be created without the need for additional fittings. Simply cut and shape lengths to form bends, tees, crosspieces etc. and secure quickly and easily using a range of 'slot and tab' fixings that do not require nuts and bolts.