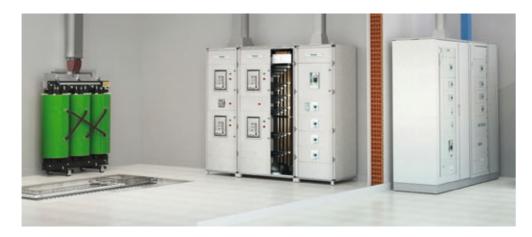

#### CAST RESIN TRANSFORMERS

The Legrand Green T.HE transformers guarantee a significant reduction in energy consumption, promoting significant economic savings and the reduction of CO2 emissions into the atmosphere.

#### ZUCCHINI

**∥**ith the new Green T.HE series (tier 2), Legrand offers its customers a very high quality product, with excellent performance and reduced losses, in full compliance with regulation 548/2014 and subsequent updates (EU regulation 2019/1783).

#### **FEATURES**

- Power ratings from 100 to 3150 kVA
- On request: power up to 20 MVA
- Primary Voltage up to 36kV
- Secondary Voltage up to 690V
- Aluminium and copper winding options
- Class E3 C2 F1
- Ucc of 6%
- Meets the requirements of the EcoDesign Directive
- Compliant to standard IEC 60076-11
- Special products are available on demand