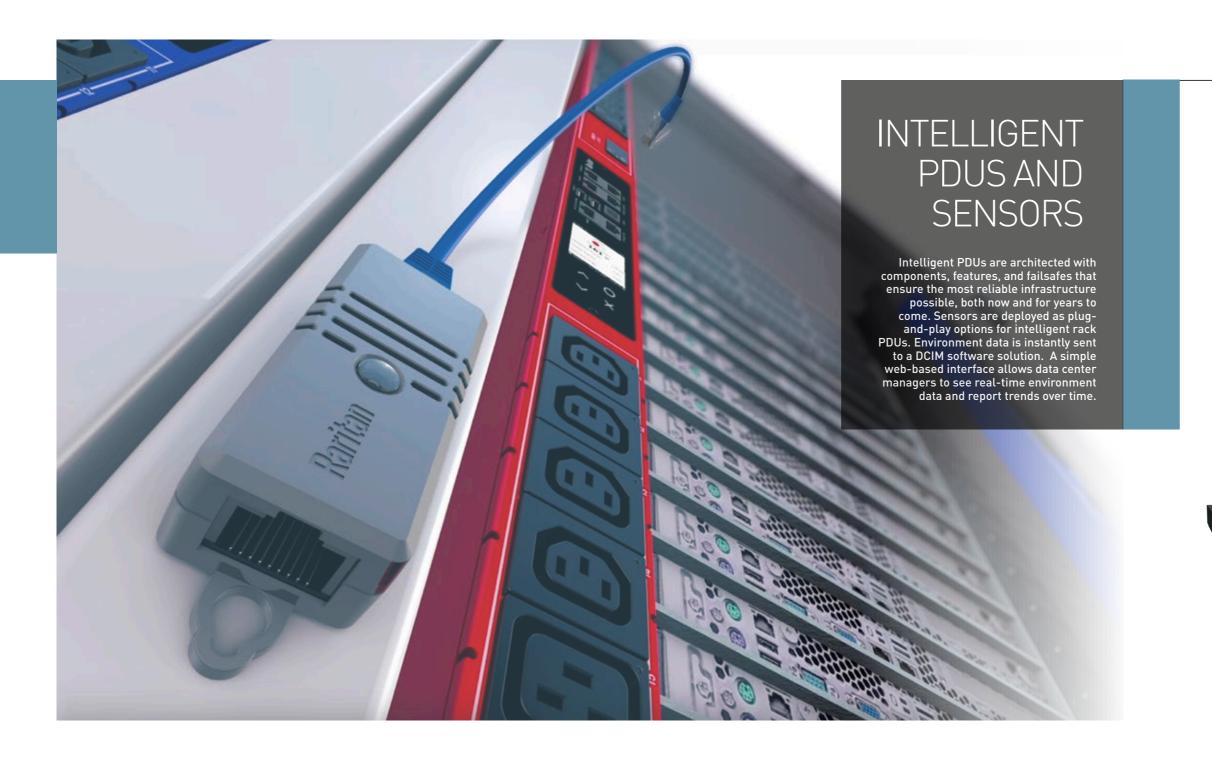

#### INTELLIGENT PDU'S AND SENSORS

PX Intelligent PDUs help eliminate human error and can withstand the harshest environments. With monitoring features that spot problems in advance and physical design elements that adapt to the toughest conditions, our solution protects your critical load under any circumstances.

# Raritan. Server Technology.

DUs are the last step between the IT equipment and the facility. This also means, it is the last place where you can place intelligence and have a standardized way of managing and monitoring the infrastructure. Raritan and Server Technology are leaders in the intelligent PDU market, providing the best solutions to ensure the most critical aspects of a data center, uptime and business continuity.

#### **FEATURES**

- Single or three phase, up to 67kVA, measurement with +/- 1% prediction
- Measurement and switching at the strip, circuit, socket
- Colour coding for easy identification of power supplies
- Integrated management of humidity, temperature, leakage and door opening sensors, as well as electronic locks
- Built-in failover power, residual current monitoring, USB mass configuration, alternating phases per branch or outlets and more